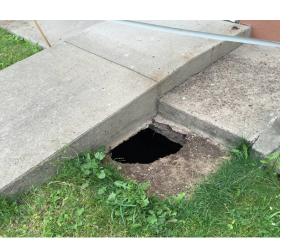

## **AREAS OF EXPERTISE**

- Drainage Problems
- Environmental Incidents
- Landslide/Slope Failures
- Wall Failures
- Foundation Failures
- Pond and Dam Assessments
- Mine Subsidence
- Storm and Water Damage
- Pavement Failures
- Structural Damage